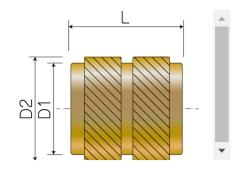

## **Dimensions Table**

#### MIB

| Thread    | D1  | D2  | L   | Part No.    |
|-----------|-----|-----|-----|-------------|
| M1.4×0.3  | 2.5 | 2.8 | 3.0 | MIB-142530Z |
| M1.6×0.35 | 2.5 | 2.8 | 3.0 | MIB-162530Z |
| M1.7×0.35 | 2.5 | 2.8 | 3.0 | MIB-172530Z |