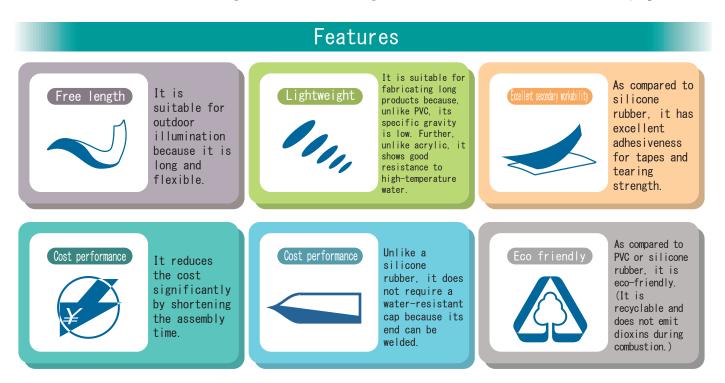

## Sube up LED waterproof & protective cover

Improves the insertability of LED tapes

Combination of Sube-up-tube and Super-view-up technology! It reduces the cost significantly by shortening the assembly time.

It realizes excellent transparency and smoothness through combination of Sube-up and Super-view-up technology.

This tube allows for the easy insertion of LED tapes because of the tube's inner smoothness. It reduces the cost significantly by shortening the assembly time.

Unlike a silicone rubber, it does not require a water-resistant cap because its end can be welded. As for materials, either an olefin (Super-view-up) or styrene elastomer can be selected. The olefin elastomer has excellent transparency and weatherability.

However, various products can not be designed. As compared to the olefin elastomer, the styrene elastomer has low transparency. However, various products can be designed. Both materials have advantages and disadvantages. Please contact us in case of any queries.